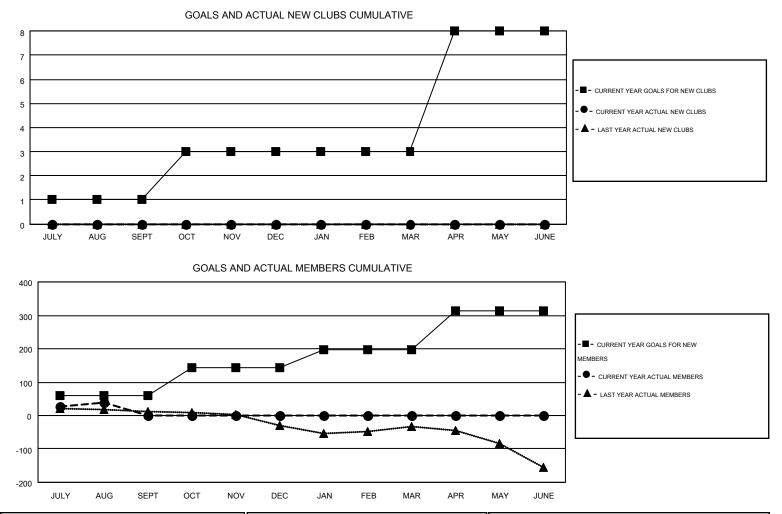

## GMT: MIKE NEWLANDS

| GMT | CA | 6-Afi |  |
|-----|----|-------|--|

Results as of: 8/31/2016

| Clubs                 |                  |           |                  | Members               |               |                    |                                        |                    |                  |
|-----------------------|------------------|-----------|------------------|-----------------------|---------------|--------------------|----------------------------------------|--------------------|------------------|
| RESULTS FOR 2016-2017 |                  |           |                  | RESULTS FOR 2016-2017 |               |                    |                                        |                    |                  |
| QUARTER               | NEW CLUB<br>GOAL | NEW CLUBS | DROPPED<br>CLUBS | NET<br>GAIN/LOSS      | QUARTER       | NEW MEMBER<br>GOAL | CHARTER AND<br>NEW<br>MEMBERS<br>ADDED | DROPPED<br>MEMBERS | NET<br>GAIN/LOSS |
| JULY/AUG/SEPT         | 1                | 0         | 1                | -1                    | JULY/AUG/SEPT | 59                 | 77                                     | 37                 | 40               |
| OCT/NOV/DEC           | 2                | 0         | 0                | 0                     | OCT/NOV/DEC   | 84                 | 0                                      | 0                  | 0                |
| JAN/FEB/MAR           | 0                | 0         | 0                | 0                     | JAN/FEB/MAR   | 53                 | 0                                      | 0                  | 0                |
| APR/MAY/JUNE          | 5                | 0         | 0                | 0                     | APR/MAY/JUNE  | 117                | 0                                      | 0                  | 0                |